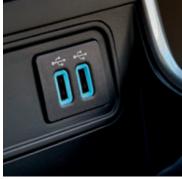

Fold it. Stow it. Move it. An active life demands a vehicle that can keep up. Ford EcoSport has the versatility you need to do it all. Should the need arise, simply fold one or both sides of the 60/40 split-fold-flat rear seats to open up more storage space. Use any of the more than 25 storage pockets, bins and hooks to help keep your things in place. Stay charged up with available USB charging ports. And travel well with a cooled glove box that conveniently stores items to keep you refreshed on all your adventures. When it comes to getting out there and going, EcoSport is ready when you are.

Trip computer

USB charging port

Variable-intermittent windshield wipers