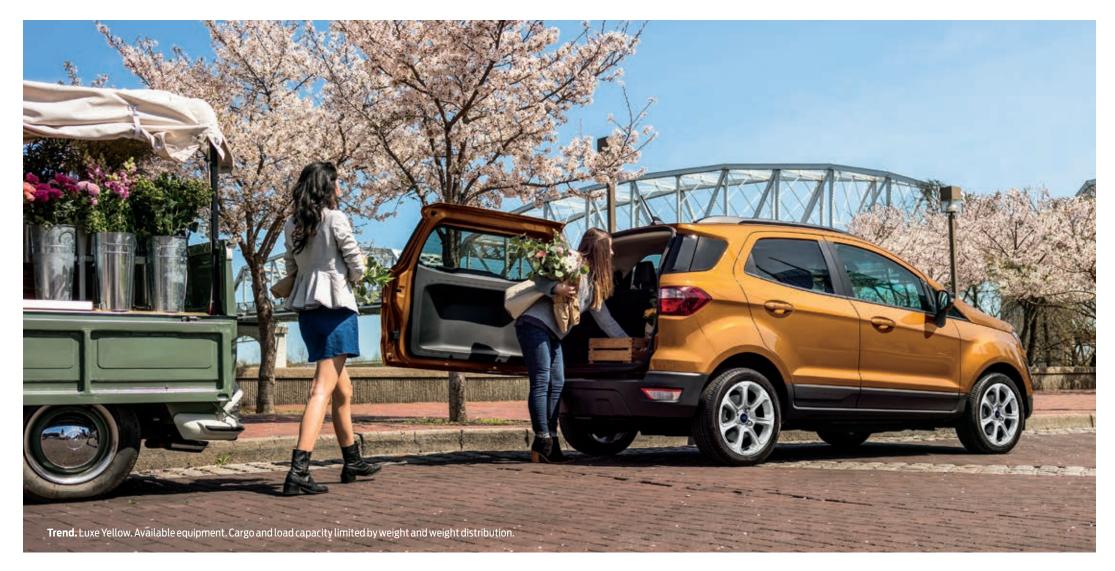

## PASSIONS.

Gardening? Redecorating? Heading out on a weekend adventure? Whatever your plans, Ford EcoSport is designed to help make them happen. Just reach under the taillamp and press the soft button to swing open the wide rear door, then start loading or unloading. Need to accommodate longer items? No problem, thanks to the split-fold-flat rear seats that let you make the most of your day while out and about. That's practical thinking, so you can get started doing what you love.

Fold it. Stow it. Move it. An active life demands a vehicle that can keep up. Ford EcoSport has the versatility you need to do it all. Should the need arise, simply fold one or both sides of the 60/40 split-fold-flat rear seats to open up more storage space. Use any of the more than 25 storage pockets, bins and hooks to help keep your things in place. Stay charged up with available USB charging ports. And travel well with a cooled glove box that conveniently stores items to keep you refreshed on all your adventures. When it comes to getting out there and going, EcoSport is ready when you are.