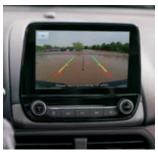

### **TREND**

Start a movement in Trend. Automatic headlamps illuminate when they detect low lighting conditions. The 4-way-adjustable driver's seat lets you find just the right position. The Rear View Camera lets you see what's behind you in the 6.5" touchscreen. And SYNC® 31 and the Voice-Activated Touchscreen Navigation System² help you stay in the know. Sporty. Upscale. The 2022 Ford EcoSport Trend.

Power door and swing gate locks

Rear View Camera

Remote control locking with 1 flip and 1 plain key

Single-stage driver and front-passenger front airbags<sup>3</sup>

Keyless entry with push-button start

Perimeter alarm

Power door and swing gate locks

Rear parking sensors

Rear View Camera

Remote control locking Special System - 2 keyless

Single-stage driver and front-passenger front airbags<sup>3</sup>