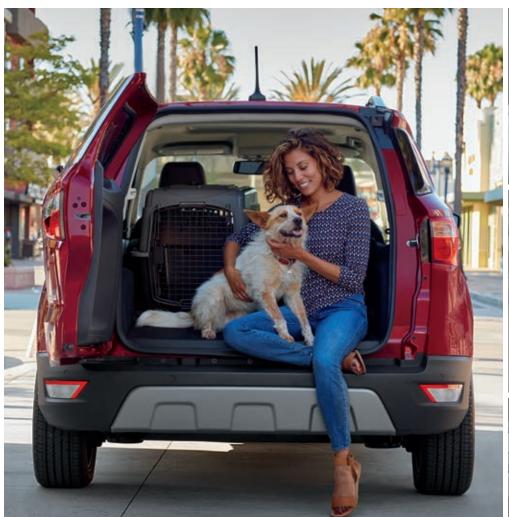

## PASSIONS.

Gardening? Redecorating? Heading out on a weekend adventure? Whatever your plans, Ford EcoSport is designed to help make them happen. Just reach under the taillamp and press the soft button to swing open the wide rear door, then start loading or unloading. Need to accommodate longer items? No problem, thanks to the split-fold-flat rear seats that let you make the most of your day while out and about. That's practical thinking, so you can get started doing what you love.

Fold it. Stow it. Move it. An active life demands a vehicle that can keep up. Ford EcoSport has the versatility you need to do it all. Should the need arise, simply fold one or both sides of the 60/40 split-fold-flat rear seats to open up more storage space. Use any of the more than 25 storage pockets, bins and hooks to help keep your things in place. Stay charged up with available USB charging ports. And travel well with a cooled glove box that conveniently stores items to keep you refreshed on all your adventures. When it comes to getting out there and going, EcoSport is ready when you are.