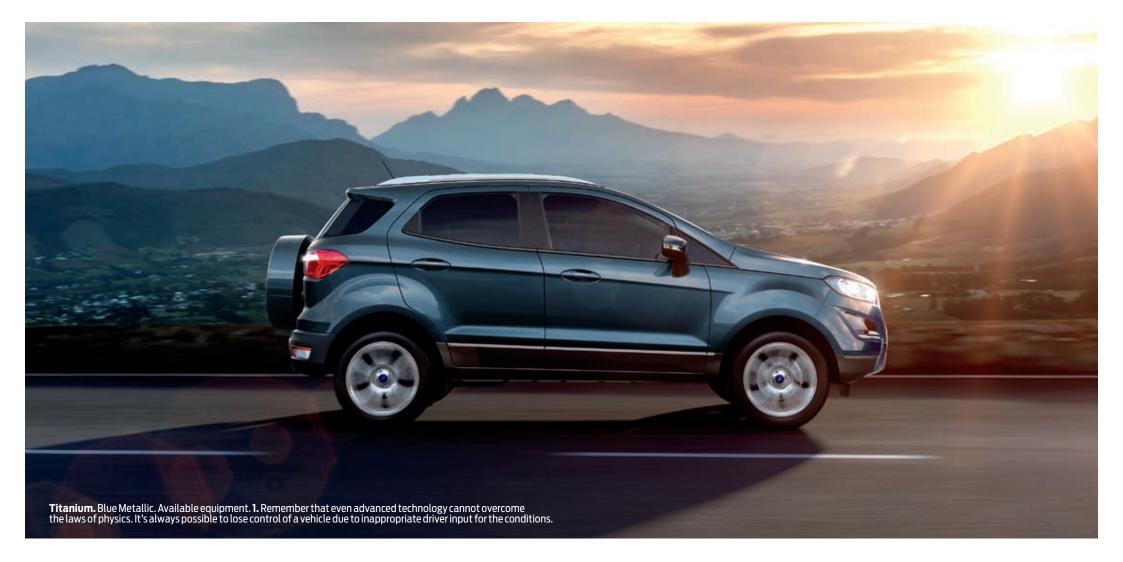

### **TITANIUM**

Titanium includes a great array of comfort and convenience features designed to appeal. Inside, the available 8" touchscreen with SYNC® 3¹ and the Voice-Activated Touchscreen Navigation System² means you can take the scenic route with confidence. The keyless entry with push-button start lets you lock, unlock and start your EcoSport while keeping keys securely in a pocket or purse. Available leather-trimmed seats up its comfort and sophistication to please those with more refined tastes. Fine-tune your comfort level with the driver's adjustable lumbar support. And electronic automatic temperature control lets you set your preferred temperature. In EcoSport Titanium, you're ready to handle every trip with ease.