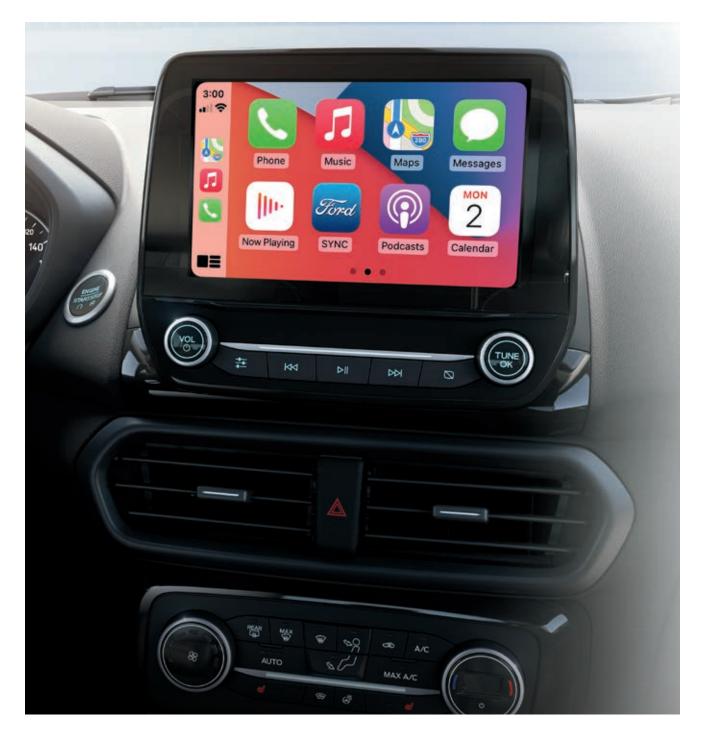

## **FUN & COMFORT**

GO TOGETHER HERE.

With the available 8" LCD touchscreen, you can control entertainment, navigation and so much more with your fingertips. You can also pair your compatible Apple iPhone® or Android<sup> $\mathsf{TM}$ </sup> phone with available SYNC® 3¹ and play your favorite music by artist, song title or playlist.² In Ford EcoSport, fun is always within reach.

## CONNECT IN ALL THE RIGHT WAYS.

EcoSport. Make calls. Send and receive audible text messages. And so much more. Just swipe left or right, or use simple voice commands to help ensure that your life doesn't miss a beat.

The available voice-activated SYNC® 3 system¹ puts just what you need at the tip of your tongue, while SYNC AppLink®² gives you voice control of compatible mobile apps – including Apple CarPlay®³ and Android Auto $^{\text{TM}3}$  – so you can see your phone's familiar interface on the big screen.