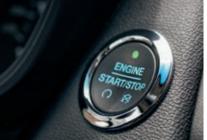

### **TITANIUM**

Titanium includes a great array of comfort and convenience features designed to appeal. Inside, the available 8" touchscreen with SYNC® 3¹ and the Voice-Activated Touchscreen Navigation System² means you can take the scenic route with confidence. The keyless entry with push-button start lets you lock, unlock and start your EcoSport while keeping keys securely in a pocket or purse. Available leather-trimmed seats up its comfort and sophistication to please those with more refined tastes. Fine-tune your comfort level with the driver's adjustable lumbar support. And electronic automatic temperature control lets you set your preferred temperature. In EcoSport Titanium, you're ready to handle every trip with ease.

Keyless entry with push-button start

Perimeter alarm

Power door and swing gate locks

Rear parking sensors

Rear View Camera

Remote control locking Special System - 2 keyless

Single-stage driver and front-passenger front airbags<sup>3</sup>