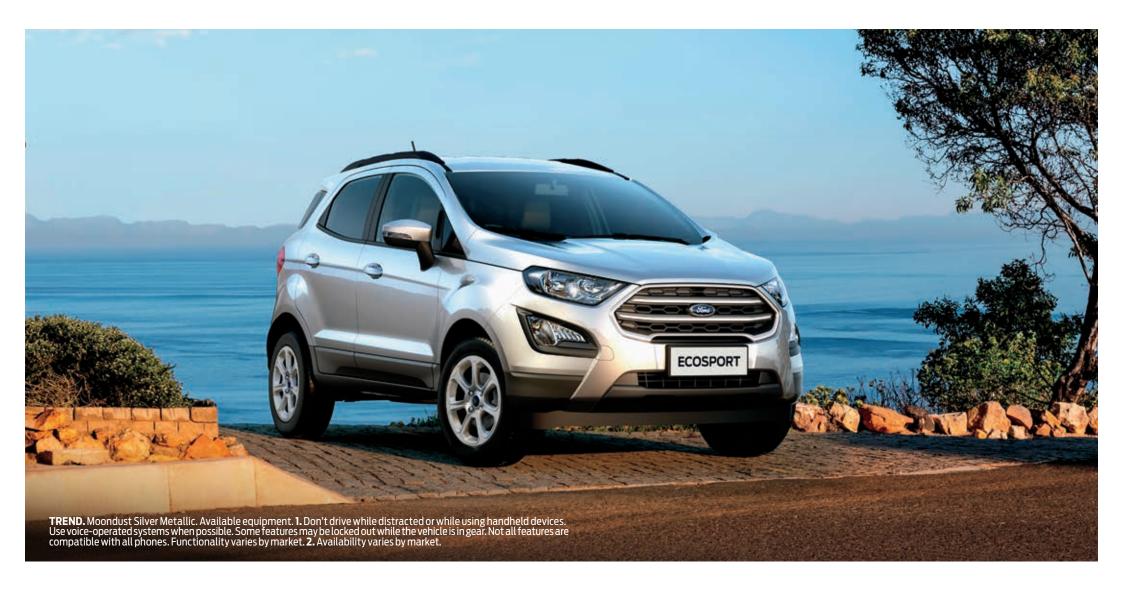

### **TREND**

Start a movement in Trend. Automatic headlamps illuminate when they detect low lighting conditions. The 4-way-adjustable driver's seat lets you find just the right position. The Rear View Camera lets you see what's behind you in the 6.5" touchscreen. And SYNC® 31 and the Voice-Activated Touchscreen Navigation System² help you stay in the know. Sporty. Upscale. The 2022 Ford EcoSport Trend.