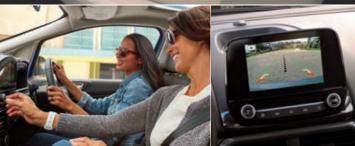

### **AVAILABLE**

- Front and Rear Parking Sensors
- · Rear View Camera
- · Rain-Sensing Windshield Wipers
- Automatic Headlamps

1. Driver-assist features are supplemental and do not replace the driver's attention, judgment and need to control the vehicle. It does not replace safe driving. See owner's manual for details and limitations.

### **TREND**

Start a movement in Trend. Automatic headlamps illuminate when they detect low lighting conditions. The 4-way-adjustable driver's seat lets you find just the right position. The Rear View Camera lets you see what's behind you in the 6.5" touchscreen. And SYNC® 31 and the Voice-Activated Touchscreen Navigation System² help you stay in the know. Sporty. Upscale. The 2022 Ford EcoSport Trend.