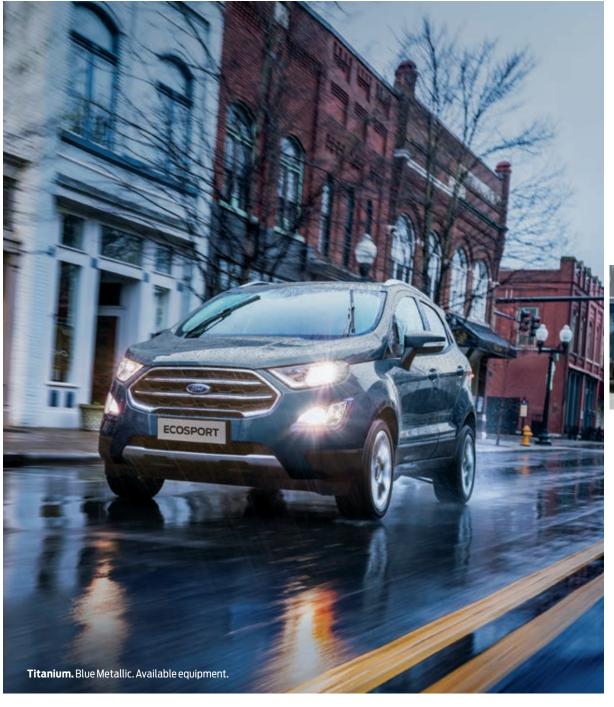

### **TITANIUM**

Titanium includes a great array of comfort and convenience features designed to appeal. Inside, the available 8" touchscreen with SYNC® 3¹ and the Voice-Activated Touchscreen Navigation System² means you can take the scenic route with confidence. The keyless entry with push-button start lets you lock, unlock and start your EcoSport while keeping keys securely in a pocket or purse. Available leather-trimmed seats up its comfort and sophistication to please those with more refined tastes. Fine-tune your comfort level with the driver's adjustable lumbar support. And electronic automatic temperature control lets you set your preferred temperature. In EcoSport Titanium, you're ready to handle every trip with ease.