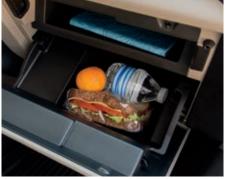

Fold it. Stow it. Move it. An active life demands a vehicle that can keep up. Ford EcoSport has the versatility you need to do it all. Should the need arise, simply fold one or both sides of the 60/40 split-fold-flat rear seats to open up more storage space. Use any of the more than 25 storage pockets, bins and hooks to help keep your things in place. Stay charged up with available USB charging ports. And travel well with a cooled glove box that conveniently stores items to keep you refreshed on all your adventures. When it comes to getting out there and going, EcoSport is ready when you are.

Cooled glove box

Driver and front-passenger sun visors with vanity mirrors

Front and rear dome lights

Front-passenger seat back map pocket

Front-passenger under-seat storage

Load compartment side shopping hooks