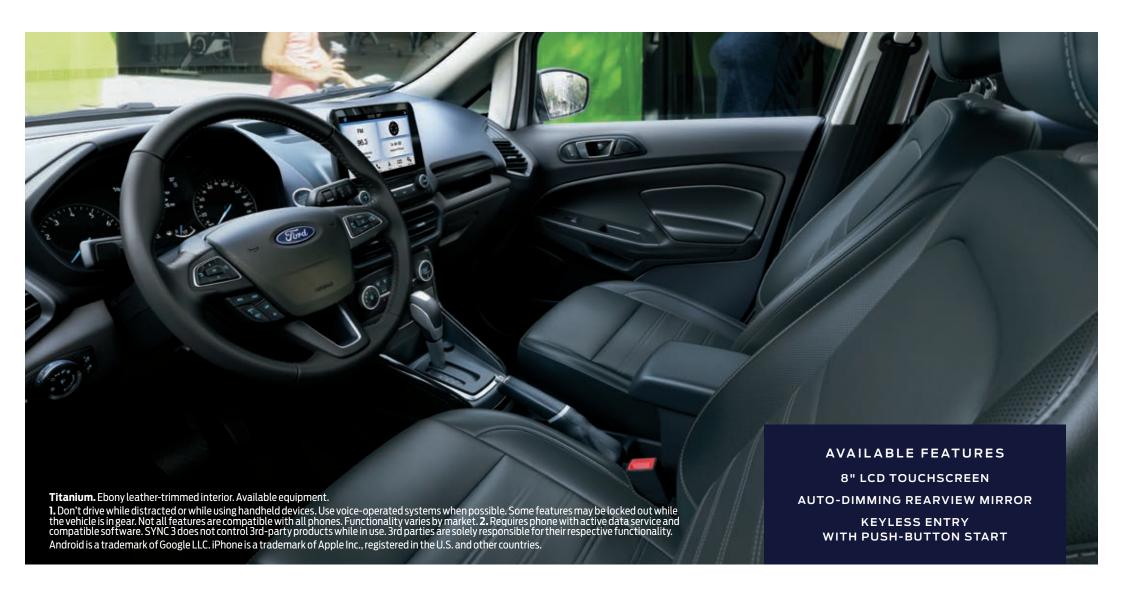

### **TITANIUM**

Titanium includes a great array of comfort and convenience features designed to appeal. Inside, the available 8" touchscreen with SYNC® 3¹ and the Voice-Activated Touchscreen Navigation System² means you can take the scenic route with confidence. The keyless entry with push-button start lets you lock, unlock and start your EcoSport while keeping keys securely in a pocket or purse. Available leather-trimmed seats up its comfort and sophistication to please those with more refined tastes. Fine-tune your comfort level with the driver's adjustable lumbar support. And electronic automatic temperature control lets you set your preferred temperature. In EcoSport Titanium, you're ready to handle every trip with ease.

Keyless entry with push-button start

Perimeter alarm

Power door and swing gate locks

Rear parking sensors

Rear View Camera

Remote control locking Special System - 2 keyless

Single-stage driver and front-passenger front airbags<sup>3</sup>