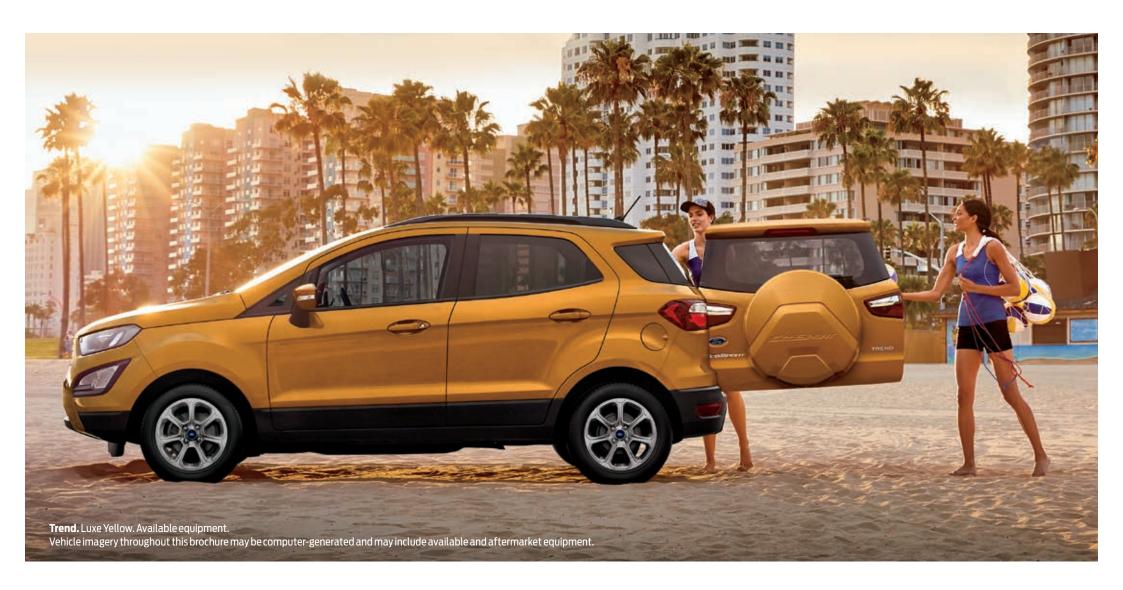

## PASSIONS.

Gardening? Redecorating? Heading out on a weekend adventure? Whatever your plans, Ford EcoSport is designed to help make them happen. Just reach under the taillamp and press the soft button to swing open the wide rear door, then start loading or unloading. Need to accommodate longer items? No problem, thanks to the split-fold-flat rear seats that let you make the most of your day while out and about. That's practical thinking, so you can get started doing what you love.

Fold it. Stow it. Move it. An active life demands a vehicle that can keep up. Ford EcoSport has the versatility you need to do it all. Should the need arise, simply fold one or both sides of the 60/40 split-fold-flat rear seats to open up more storage space. Use any of the more than 25 storage pockets, bins and hooks to help keep your things in place. Stay charged up with available USB charging ports. And travel well with a cooled glove box that conveniently stores items to keep you refreshed on all your adventures. When it comes to getting out there and going, EcoSport is ready when you are.