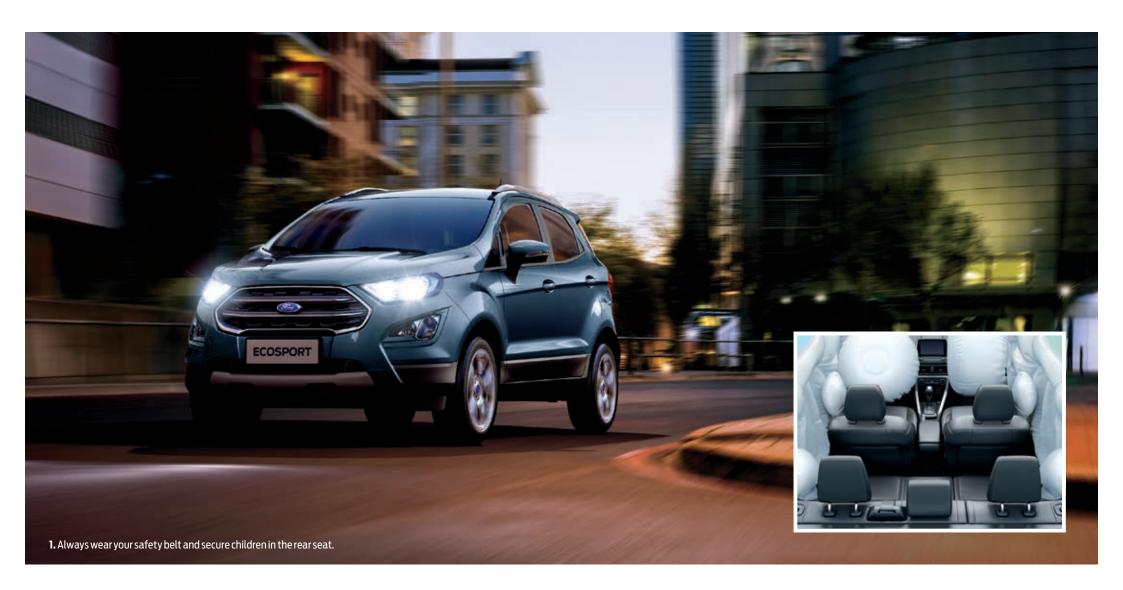

## PROTECTION SURROUNDS YOU.

You've heard the saying: There's safety in numbers. That's why driver and front-passenger single-stage front airbags' are included. Plus, front-seat side airbags' and front and rear side-curtain airbags' are available to help keep you protected on all sides. When it comes to your family's well-being, Ford EcoSport takes things seriously.