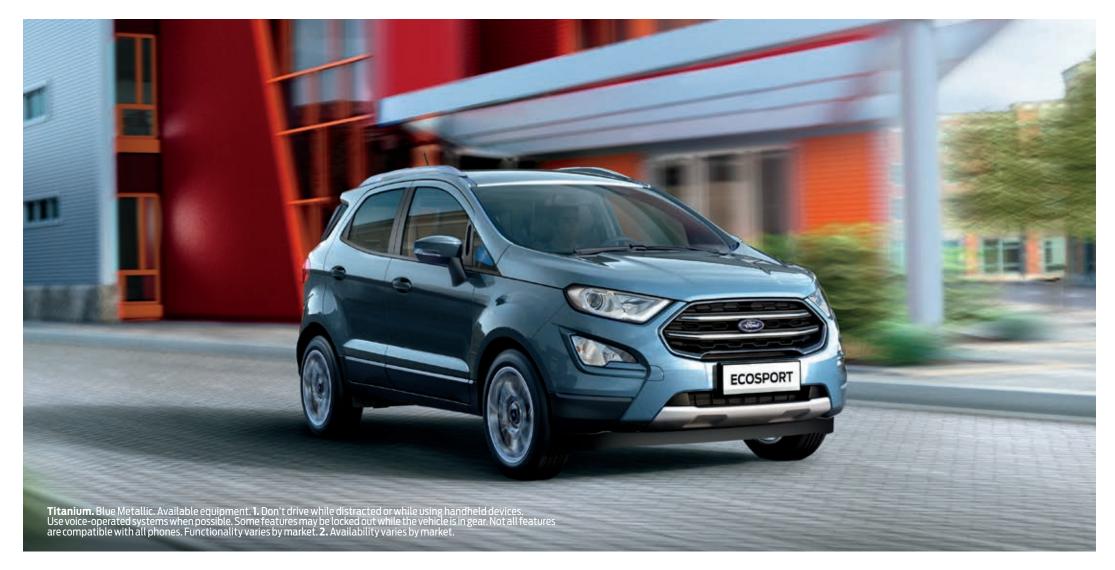

## FLEXIBILITY COMES STANDARD.

Beach day. Vacation day. Or just Saturday. Whatever the adventure, Ford EcoSport is ready for action. Pack in the essentials with plenty of places to stow, stash and store. Stay connected with high-tech, in-car technology. And dial up the fun with sporty style, impressive performance and well-crafted comfort. EcoSport is the compact SUV that adapts to your big plans.

166 MAX. HORSEPOWER / 149 LB.-FT. MAX. TORQUE<sup>1</sup>

**Titanium.** Blue Metallic. Available equipment.

1. Horsepower and torque ratings based on premium fuel per SAE J1349® standard. Your results may vary. Horsepower and torque are independent attributes and may not be achieved simultaneously. 2. Availability varies by market.