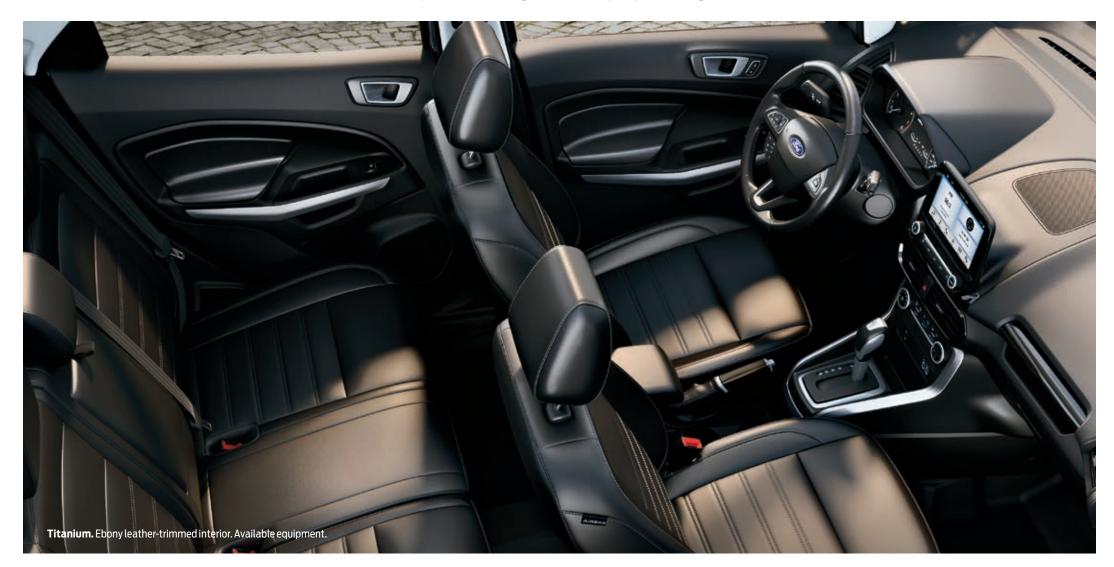

## YOUR NEW FAVORITE HANGOUT.

Getting there is easy. Leaving the cabin is the hard part. Ford EcoSport makes the journey as exciting as the destination with a level of sophistication that usually comes with sticker shock. With room for up to 5, an available 4-way manually adjustable driver's seat, and a 3-person rear seat with an available fold-down center armrest and 2 beverage holders, every seat is a good one. And, with dozens of storage solutions – including a center console and door pockets – EcoSport makes stowing essentials like your phone, charger and snacks a breeze.

### **TITANIUM**

Titanium includes a great array of comfort and convenience features designed to appeal. Inside, the available 8" touchscreen with SYNC® 3¹ and the Voice-Activated Touchscreen Navigation System² means you can take the scenic route with confidence. The keyless entry with push-button start lets you lock, unlock and start your EcoSport while keeping keys securely in a pocket or purse. Available leather-trimmed seats up its comfort and sophistication to please those with more refined tastes. Fine-tune your comfort level with the driver's adjustable lumbar support. And electronic automatic temperature control lets you set your preferred temperature. In EcoSport Titanium, you're ready to handle every trip with ease.