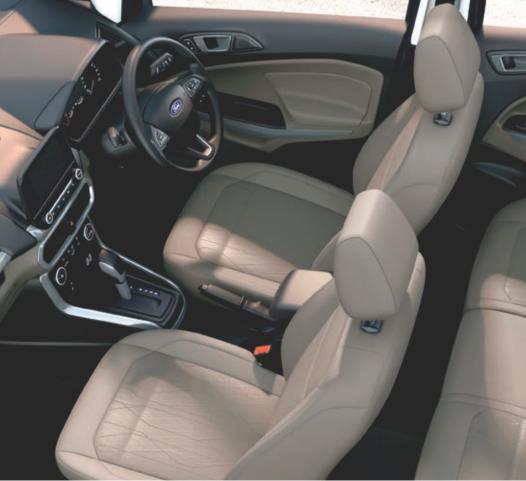

### **TITANIUM**

Titanium includes a great array of comfort and convenience features designed to appeal. Inside, the available 8" touchscreen with SYNC® 3¹ and the Voice-Activated Touchscreen Navigation System² means you can take the scenic route with confidence. The keyless entry with push-button start lets you lock, unlock and start your EcoSport while keeping keys securely in a pocket or purse. Available leather-trimmed seats up its comfort and sophistication to please those with more refined tastes. Fine-tune your comfort level with the driver's adjustable lumbar support. And electronic automatic temperature control lets you set your preferred temperature. In EcoSport Titanium, you're ready to handle every trip with ease.