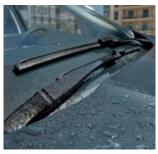

### **AVAILABLE**

- Front and Rear Parking Sensors
- · Rear View Camera
- · Rain-Sensing Windshield Wipers
- Automatic Headlamps

1. Driver-assist features are supplemental and do not replace the driver's attention, judgment and need to control the vehicle. It does not replace safe driving. See owner's manual for details and limitations.