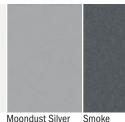

### **OPTIONS**

Belt-Minder front safety belt reminder for front passenger (LHD)2

Volumetric alarm (LHD)

**DWELL CLOTH INTERIORS** 

**EXTERIORS** 

Metallic

Smoke

Metallic