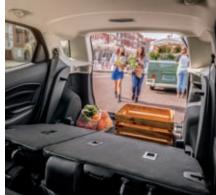

## YOUR NEW FAVORITE HANGOUT.

Getting there is easy. Leaving the cabin is the hard part. Ford EcoSport makes the journey as exciting as the destination with a level of sophistication that usually comes with sticker shock. With room for up to 5, an available 4-way manually adjustable driver's seat, and a 3-person rear seat with an available fold-down center armrest and 2 beverage holders, every seat is a good one. And, with dozens of storage solutions – including a center console and door pockets – EcoSport makes stowing essentials like your phone, charger and snacks a breeze.

## PASSIONS.

Gardening? Redecorating? Heading out on a weekend adventure? Whatever your plans, Ford EcoSport is designed to help make them happen. Just reach under the taillamp and press the soft button to swing open the wide rear door, then start loading or unloading. Need to accommodate longer items? No problem, thanks to the split-fold-flat rear seats that let you make the most of your day while out and about. That's practical thinking, so you can get started doing what you love.

Fold it. Stow it. Move it. An active life demands a vehicle that can keep up. Ford EcoSport has the versatility you need to do it all. Should the need arise, simply fold one or both sides of the 60/40 split-fold-flat rear seats to open up more storage space. Use any of the more than 25 storage pockets, bins and hooks to help keep your things in place. Stay charged up with available USB charging ports. And travel well with a cooled glove box that conveniently stores items to keep you refreshed on all your adventures. When it comes to getting out there and going, EcoSport is ready when you are.