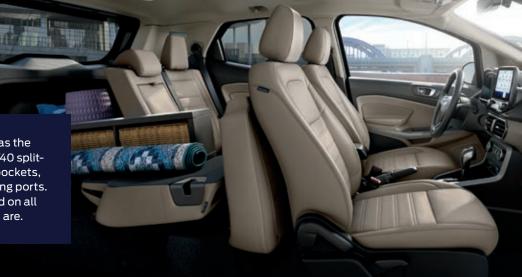

## YOUR NEW FAVORITE HANGOUT.

Getting there is easy. Leaving the cabin is the hard part. Ford EcoSport makes the journey as exciting as the destination with a level of sophistication that usually comes with sticker shock. With room for up to 5, an available 4-way manually adjustable driver's seat, and a 3-person rear seat with an available fold-down center armrest and 2 beverage holders, every seat is a good one. And, with dozens of storage solutions – including a center console and door pockets – EcoSport makes stowing essentials like your phone, charger and snacks a breeze.

## PASSIONS.

Gardening? Redecorating? Heading out on a weekend adventure? Whatever your plans, Ford EcoSport is designed to help make them happen. Just reach under the taillamp and press the soft button to swing open the wide rear door, then start loading or unloading. Need to accommodate longer items? No problem, thanks to the split-fold-flat rear seats that let you make the most of your day while out and about. That's practical thinking, so you can get started doing what you love.

Fold it. Stow it. Move it. An active life demands a vehicle that can keep up. Ford EcoSport has the versatility you need to do it all. Should the need arise, simply fold one or both sides of the 60/40 split-fold-flat rear seats to open up more storage space. Use any of the more than 25 storage pockets, bins and hooks to help keep your things in place. Stay charged up with available USB charging ports. And travel well with a cooled glove box that conveniently stores items to keep you refreshed on all your adventures. When it comes to getting out there and going, EcoSport is ready when you are.