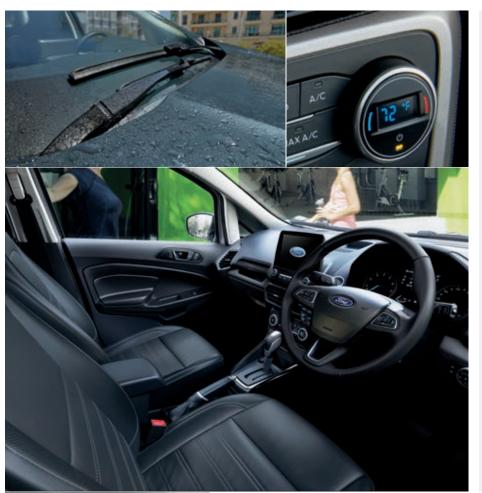

## **FUN & COMFORT**

GO TOGETHER HERE.

With the available 8" LCD touchscreen, you can control entertainment, navigation and so much more with your fingertips. You can also pair your compatible Apple iPhone® or Android<sup> $\mathsf{TM}$ </sup> phone with available SYNC® 3¹ and play your favorite music by artist, song title or playlist.² In Ford EcoSport, fun is always within reach.

## CONNECT IN ALL THE RIGHT WAYS.

EcoSport. Make calls. Send and receive audible text messages. And so much more. Just swipe left or right, or use simple voice commands to help ensure that your life doesn't miss a beat.

The available voice-activated SYNC® 3 system¹ puts just what you need at the tip of your tongue, while SYNC AppLink®² gives you voice control of compatible mobile apps – including Apple CarPlay®³ and Android Auto $^{\text{TM}3}$  – so you can see your phone's familiar interface on the big screen.

The available Voice-Activated Touchscreen Navigation System<sup>4</sup> delivers turn-by-turn directions and vivid 3-D maps on the SYNC 3 touchscreen, while pinch-to-zoom capability allows for a closer look.

### **TITANIUM**

Titanium includes a great array of comfort and convenience features designed to appeal. Inside, the available 8" touchscreen with SYNC® 3¹ and the Voice-Activated Touchscreen Navigation System² means you can take the scenic route with confidence. The keyless entry with push-button start lets you lock, unlock and start your EcoSport while keeping keys securely in a pocket or purse. Available leather-trimmed seats up its comfort and sophistication to please those with more refined tastes. Fine-tune your comfort level with the driver's adjustable lumbar support. And electronic automatic temperature control lets you set your preferred temperature. In EcoSport Titanium, you're ready to handle every trip with ease.