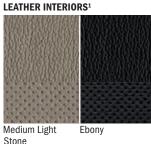

### **TITANIUM**

Titanium includes a great array of comfort and convenience features designed to appeal. Inside, the available 8" touchscreen with SYNC® 3¹ and the Voice-Activated Touchscreen Navigation System² means you can take the scenic route with confidence. The keyless entry with push-button start lets you lock, unlock and start your EcoSport while keeping keys securely in a pocket or purse. Available leather-trimmed seats up its comfort and sophistication to please those with more refined tastes. Fine-tune your comfort level with the driver's adjustable lumbar support. And electronic automatic temperature control lets you set your preferred temperature. In EcoSport Titanium, you're ready to handle every trip with ease.

### OPTION

Leather-trimmed seating

16" SHADOW SILVER ALLOY Standard (RHD)

17" SHADOW SILVER ALLOY Standard (LHD)

**DWELL CLOTH INTERIORS** 

Metallic

Luxe Yellow

Moondust Silver Metallic